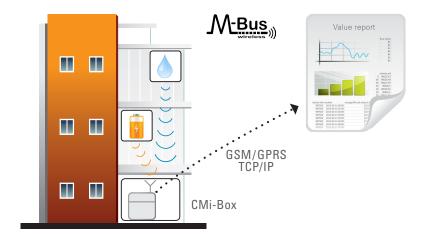

The CMi-Box is a flexible solution for collection of meter values which can be customised to meet each individual customer's needs. CMi-Box is easy to mount and install and is ready to use with any meter following the MBus standard protocol. The enclosure provides good protection and can be sealed for extra safety.

Option for external GSM and WMBus Antenna –
Sold separately

Wireless MBus Receiver mounted inside the unit

- Supports individual meter encryption keys
- Support GSM output for remote connectivity
- 230VAC Power Required option for 12-24VDC
- Comes complete with mounting bracket